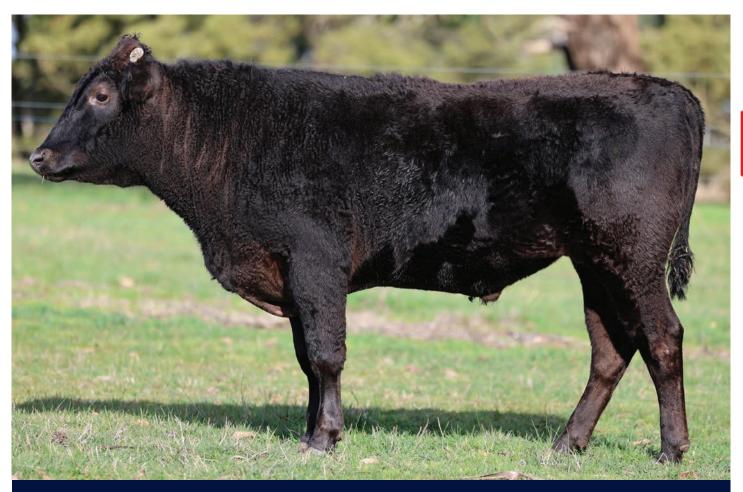

## **GENJIRO JR**

Arubial Genjiro JR T1821 (Al) (ET) | 29KB0030 | Owned by: Arubial Wagyu

Genjiro Jr at 12 months

| Reg. No.                                              | MYMF22T1821                               |
|-------------------------------------------------------|-------------------------------------------|
| Born                                                  | 06/12/2022                                |
| Grade                                                 | Fullblood 100% Wagyu                      |
| Colour                                                | Black                                     |
| Gene Tests:<br>B3 - Free<br>CHS - Free<br>CL16 - Free | F11 - Free<br>IARS - Free<br>53.1% Tajima |