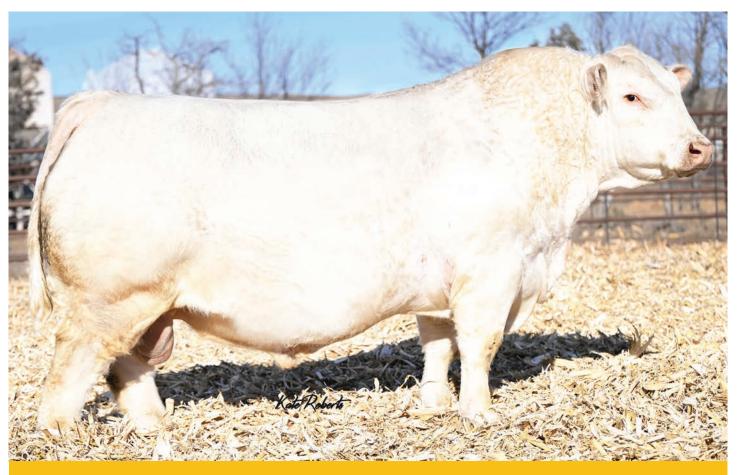

## **GOVERNOR**

| AU Reg. No.  | OAUS3060E   |  |  |  |  |  |  |
|--------------|-------------|--|--|--|--|--|--|
| USA Reg. No. | M963060     |  |  |  |  |  |  |
| Born         | 03/02/2021  |  |  |  |  |  |  |
| Poll         | Homo Polled |  |  |  |  |  |  |
| MD Status    | Free        |  |  |  |  |  |  |

LT Authority 7229 PLD

LT Badge 9184 PLD LT Madalynn 6108 PLD

LT Ledger 0332 P

LT Sybille 6476 PLD LK Miss Sybille 252 P

- A standout since the day he was born and is a performance game changer for any operation. Highlight Charolais from 2022 US tour
- Top 1% of the breed for WW, YW and TSI in the US
- 2022 LT Bull Sale high-selling bull at \$220,000, Governor is the highest selling bull in
- Homozygous polled and MD free
- Deep bodied, clean fronted and correct from front to back
- Clean headed and smooth shouldered with great disposition!
- Large scrotal and easy fleshing with incredible doing ability that we've come to love from
- Natural bred 30 cows in the spring and 35 in the fall while still keeping his condition
- Dam is a beautiful Ledger x Long Distance that has a tidy, dark pigmented udder and model conformation
- First calves are on the ground with no assistance and are vigorous at birth