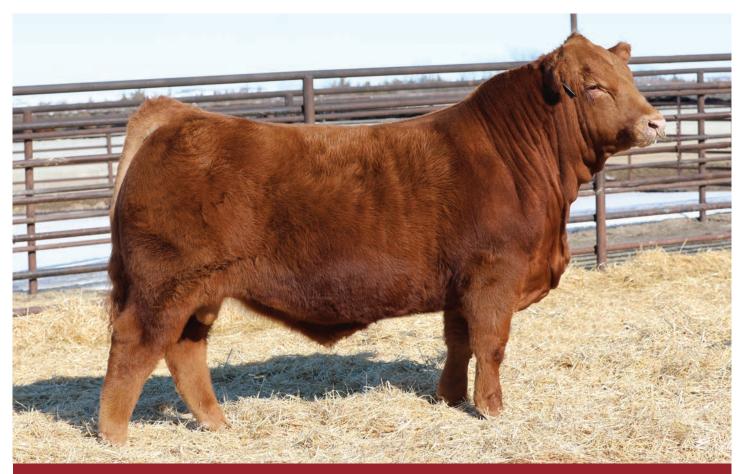

## **KACTUS**

Wulfs Kactus 4841K | 316LM00096 | Owned by: Wieczorek Limousins and Wulf Cattle Co

Sire: Wulfs Horton 7358H

USA Reg. No. NPM2509653 Born 29/01/2022 Birth Weight 39kg Weaning Weight 404kg Yearling Weight 650kg Homo Polled

## **Old School Muscle, Modern Day Performance**

- Top selling US \$45,500 half-interest to Wieczorek Limousins at the 2023 Wulf Cattle Opportunity Sale
- Wulfs Kactus 4841K has been a standout for growth and muscle since birth
- Sired by the highly regarded Wulfs Horton 7358H, who also sired Wulfs Kut Above 7118K and many other outstanding herdsire prospects in the 2023 Wulfs sale
- His dam, Wulfs Besame Mucho 4841B, is also heralded for being the dam of Wulfs Holliday 4841H
- Ranks in the top 5% of the Limousin breed for WW, YW, TM, Milk, Marb and \$MTI making him a bull that can accelerate your herd to current industry standards and demands
- Kaktus is a thick set young powerhouse with outstanding sire appeal. He is thick and square from every angle and exhibits exemplary bone and muscle shape.

|       | CE-DIR | CE-DT | GL   | BW   | 200D | 400D | 600D | MCW | Milk | SS   | CWT | EMA  | RIB  | Rump | RBY% | IMF% | DOC | DM   | EM   | NE    | ΥP  |
|-------|--------|-------|------|------|------|------|------|-----|------|------|-----|------|------|------|------|------|-----|------|------|-------|-----|
| EBV   | +4.9   | +2.5  | -6.7 | -0.3 | +23  | +44  | +55  | +57 | +12  | +1.8 | +40 | +3.1 | +0.3 | +0.6 | +0.4 | +0.5 | -   | \$69 | \$90 | \$104 | %58 |
| ACC   | 34%    | 32%   | 53%  | 58%  | 55%  | 53%  | 54%  | 43% | 40%  | 47%  | 39% | 33%  | 42%  | 40%  | 33%  | 36%  | -   |      |      |       |     |
| %Rank | 6      | 15    | 4    | 6    | 45   | 25   | 45   | 40  | 7    | 15   | 20  | 15   | 20   | 20   | 75   | 6    | 50  | 7    | 10   | 15    | 10  |