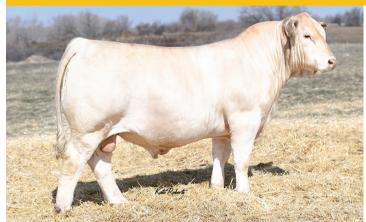

## **POWERMAX**

|              | West Apple to the second second |  |  |  |  |  |
|--------------|---------------------------------|--|--|--|--|--|
|              | OAUQ804E                        |  |  |  |  |  |
| USA Reg. No. | M930804                         |  |  |  |  |  |
| Born         | 18/02/2019                      |  |  |  |  |  |
| Birth Weight | 90 lbs                          |  |  |  |  |  |
| AWW/Ratio    | 835 lbs /109                    |  |  |  |  |  |
| AYW Ratio    | 1400 lbs / 106                  |  |  |  |  |  |
| REA Ratio    | 16.44 / 112                     |  |  |  |  |  |
| IMF Ratio    | 2.31 / 117                      |  |  |  |  |  |
| SS           | 41.37 cm                        |  |  |  |  |  |
| Poll         | Homo Polled                     |  |  |  |  |  |
| MD Status    | Tested Clear                    |  |  |  |  |  |

## In The Bonus Round

- Appreciate his awesome phenotype, strength of spine and impressive muscle pattern
- Combines structural correctness with impressive data and a quiet disposition
- Added bonus: This Key Ranch high seller is a genetic outcross to most Charolais bloodlines
- Homozygous polled
- Admire the EPD data that Powermax exhibits. including big time calving ease, low birth with great weaning weight
- Excellent milk and scrotal combination in addition to impressive carcass and rib eye data

|       | CE    |      | WW   | YW   |      | MCE   | MTL | SC   |       |       | CW   | REA   |       |       | TSI      |
|-------|-------|------|------|------|------|-------|-----|------|-------|-------|------|-------|-------|-------|----------|
| EPD   | +14.2 | -0.7 | +71  | +112 | +38  | +11.1 | +74 | +1.3 | +0.79 | +0.83 | +22  | +1.17 | +0.03 | +0.18 | \$253.18 |
| ACC   | 0.59  | 0.86 | 0.78 | 0.75 | 0.27 | 0.30  |     | 0.62 | 0.23  | 0.23  | 0.30 | 0.29  | 0.26  | 0.22  | φ255.16  |
| %Rank | 25    | 55   | 20   | 50   | 2    | 30    | 2   | 25   | 100   | 100   | 35   | 2     | 70    | 25    | 50       |