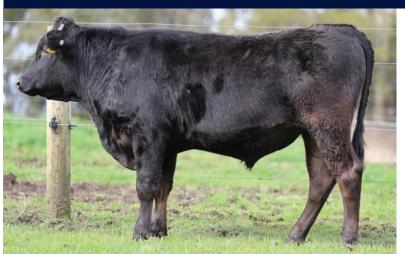

## ULTIMATE

Arubial Ultimate U1989 | 29KB0047 | Owned by: Arubial Wagyu

## Reg. No. MYMF23U1989 Born 17/08/2023 Grade Fullblood 100% Wagyu Colour Black Gene Tests: F11 -Free B3 - Free IARS - Free CHS - Free 59.7% Tajima CL16 - FU Karting Kartin

Arubial United P0342 (AI) (ET) Arubial Sparta S0373 (AI) (ET) Peppermill Grove L0021 (AI) (ET)

## **Red Hot Sparta Son**

- Like his half-brother Universal, Ultimate offers breeders the logical next step on from the success of Arubial BOND and UNITED
- A Sparta son with added growth and phenomenal phenotype for a young Wagyu sire
- Exhibiting super low GL and top 20%, top 14% and top 11% for 200, 400 and 600-day growth respectively!
- His top 25% SS, top 2% CWT and top 11% EMA combination pairs very well with an impressive +2.9 Marble Score and +0.48 Marbling Fineness EBV!
- Top 1% all indexes