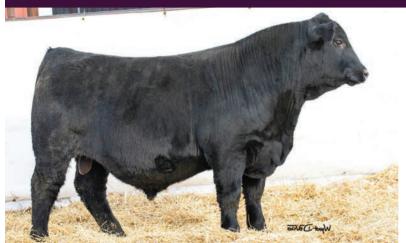

## **WINDFALL**

GW Windfall 285J

29SM0510 |

Owned by: Triangle J Ranch, NE; All Beef LLC, IL; ABS Global, Inc., WI

| Reg. No.        | IMU1J285    |  |  |  |  |  |  |  |
|-----------------|-------------|--|--|--|--|--|--|--|
| USA Reg. No.    | 3875084     |  |  |  |  |  |  |  |
| Born            | 19/02/2021  |  |  |  |  |  |  |  |
| Birth Weight    | 36kg        |  |  |  |  |  |  |  |
| Weight 205 days | 307kg       |  |  |  |  |  |  |  |
| Weight 365 days | 579kg       |  |  |  |  |  |  |  |
| YFS             | 5.7         |  |  |  |  |  |  |  |
| Colour          | Homo Black  |  |  |  |  |  |  |  |
| Polled          | Homo Polled |  |  |  |  |  |  |  |

## **Predicting Profit And Sustainability**

- Outcross pedigree with great mating flexibility
- Fast from birth to weaning coupled with strong marbling and maternal genetics
- A truly dense made specimen with loads of rib. mass and fleshing ability
- Homozygous black, homozygous polled (DNA confirmation pending), 1/2 SM, 1/2 AN